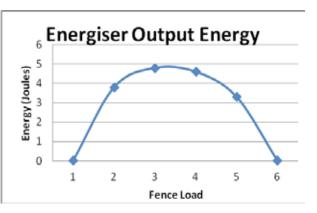

# **Voltage and Energy Output Graphs:**

### **Specifications:**

| Output | Fence Voltage:<br>Energy:   | 9.9 kV<br>4 Joules                                             |
|--------|-----------------------------|----------------------------------------------------------------|
| Size   | Height:<br>Width:<br>Depth: | 303 mm<br>223 mm<br>122 mm                                     |
| Weight | Product: Product: Packed:   | 1.9 kg (No Battery)<br>4.0 kg (Battery)<br>2.2 kg (No Battery) |