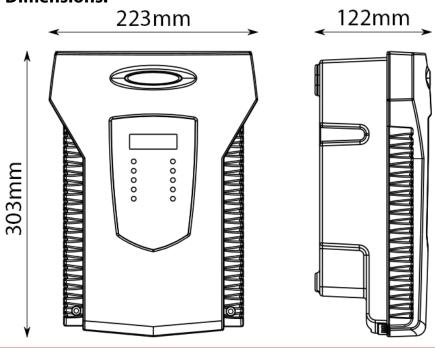

### **Dimensions:**

### **Specifications:**

| Output | Fence Voltage:<br>Energy:   | 9.9 kV<br>4 Joules                                             |
|--------|-----------------------------|----------------------------------------------------------------|
| Size   | Height:<br>Width:<br>Depth: | 303 mm<br>223 mm<br>122 mm                                     |
| Weight | Product: Product: Packed:   | 1.9 kg (No Battery)<br>4.0 kg (Battery)<br>2.2 kg (No Battery) |