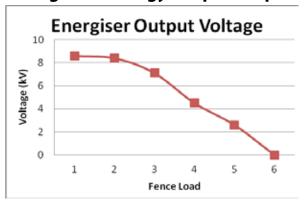

# **Voltage and Energy Output Graphs:**

### **Specifications:**

| Output | Fence Voltage:<br>Energy:   | 9.9 kV<br>4 Joules                                             |
|--------|-----------------------------|----------------------------------------------------------------|
| Size   | Height:<br>Width:<br>Depth: | 303 mm<br>223 mm<br>122 mm                                     |
| Weight | Product: Product: Packed:   | 1.9 kg (No Battery)<br>4.0 kg (Battery)<br>2.2 kg (No Battery) |